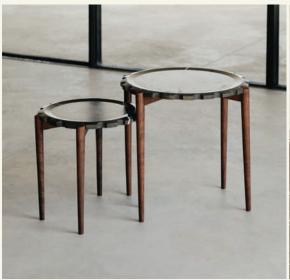

Clock Grey Kendzo

CLOCK is a versatile side table in a contemporary style designed to complement the living spaces' décor. The marble stone top merges perfectly with the wooden legs.

Name Clock Grey Kendzo Category side table Designer Fábio Teixeira Year 2017

 ${\bf Materials~\&~finishing}~{\sf Feet}$  in solid walnut, marble table top with honed matte finish.

**Production details** Structure in solid turned wood, top shaped in a 5-axis milling machine and rigorous manual finishing so that every detail is preserved.

**Dimensions** (cm) H50 - Ø50 **Weight** (kg) approx 15

**Cleaning instructions** Wipe with a damp cloth, or just a soft dry cloth. Do not use any type of detergent that can mark the stone and the wood.