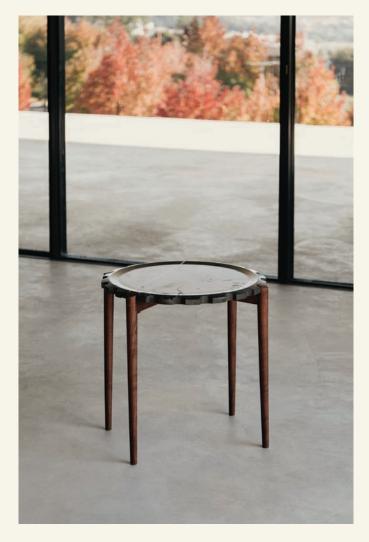

Clock Grey Kendzo

CLOCK is a versatile side table in a contemporary style designed to complement the living spaces' décor. The marble stone top merges perfectly with the wooden legs.

Name Clock Grey Kendzo Category side table Designer Fábio Teixeira Year 2017

 ${\bf Materials~\&~finishing}~{\sf Feet}$  in solid walnut, marble table top with honed matte finish.

**Production details** Structure in solid turned wood, top shaped in a 5-axis milling machine and rigorous manual finishing so that every detail is preserved.

**Dimensions** (cm) H50 - Ø50 **Weight** (kg) approx 15

**Cleaning instructions** Wipe with a damp cloth, or just a soft dry cloth. Do not use any type of detergent that can mark the stone and the wood.