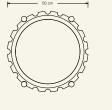

**Dimensions** (cm) H50 - Ø50 **Weight** (kg) approx 15

**Cleaning instructions** Wipe with a damp cloth, or just a soft dry cloth. Do not use any type of detergent that can mark the stone and the wood.