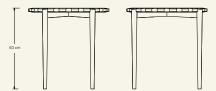

**Dimensions** (cm) H50 - Ø50 **Weight** (kg) approx 15

**Cleaning instructions** Wipe with a damp cloth, or just a soft dry cloth. Do not use any type of detergent that can mark the stone and the wood.